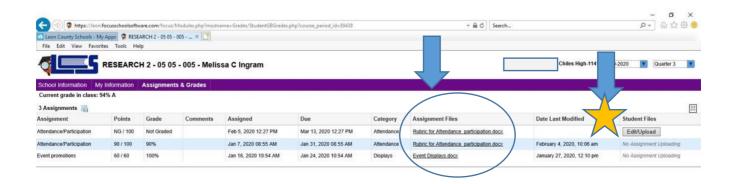

Click on the class name then scroll over to right side of the screen to see posted directions/ assignment resources to click and view.

Complete assignment and **SAVE** with your <u>Last First Teacher Name P#</u> to **ONE DRIVE.** 

For ease of posting, create a new folder called Chiles on desktop and save files there.

Click the gray **EDIT / UPLOAD** button to **SELECT** file-It helps to save finished work to desktop OR download and find in computer "downloads folder."

After upload, a green icon appears left of your file—-Green means SUCCESS!